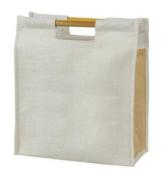

## CHANDA BAGS

Rope Handle

Rexin Handle

Poly Cotton Webbing Tape Handle

Bamboo Handle

Bamboo Handle 2

Bamboo Handle - Inside