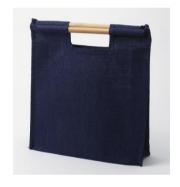

## CHANDA BAGS

Rope Handle

Rexin Handle

Poly Cotton Webbing Tape Handle

Bamboo Handle

Bamboo Handle 2

Bamboo Handle - Inside